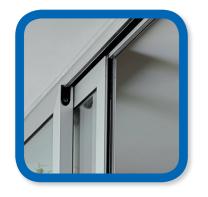

#### YOU CAN'T IMPROVE A GOOD SYSTEM? HAHN CAN!

In furniture manufacturing and interior work, our gas springs are used to move backrests, easily open closet doors or softly close sliding windows.

#### ONE GAS SPRING, UNLIMITED POSSIBILITIES:

- Upholstery
- Office furniture
- Piano benches and other fine furniture
- → Height-adjustable tables
- Vitrines and showcases
- Separating wall systems
- Sliding doors and windows
- Folding beds
- → and much more...