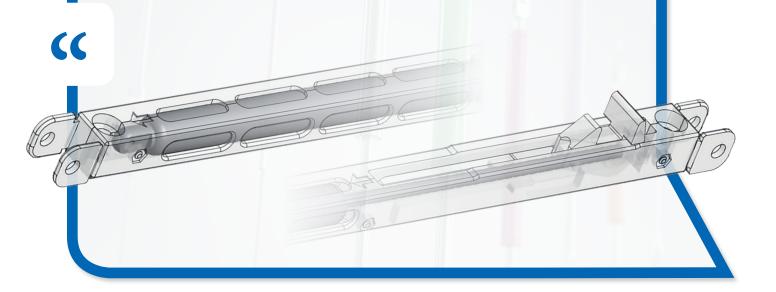

From ballpoint pen type gas springs to sliding door dampers (SDD) to stainless steel gas tension springs — as a world wide system provider, HAHN offers a more extensive portfolio than most other companies in the industry.

#### YOU CAN'T IMPROVE A GOOD SYSTEM? HAHN CAN!

In furniture manufacturing and interior work, our gas springs are used to move backrests, easily open closet doors or softly close sliding windows.