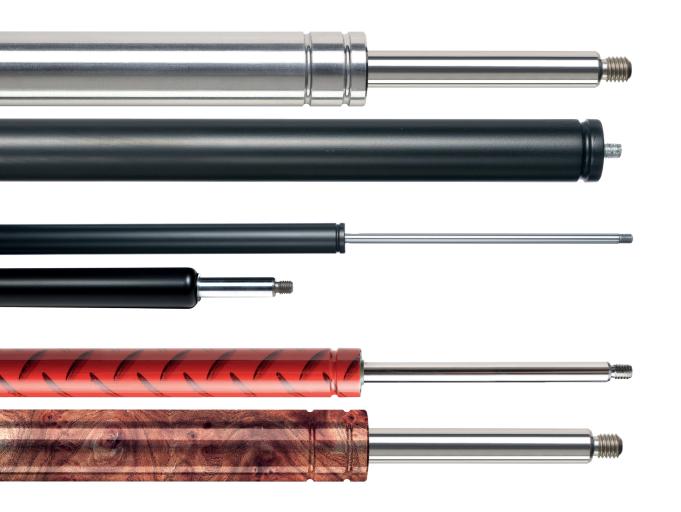

#### HIGHLY LUXURIOUS. EXTRAORDINARILY SMOOTH. ABSOLUTELY UNIQUE.

HAHN gas springs add something extra to the comfort of a home. A wide selection of durable materials and many proven product combinations makes it possible to even use them in yachts, airplanes or in shop-fitting, where maintenance-free and reliable operation are key.

From ballpoint pen type gas springs to sliding door dampers (SDD) to stainless steel gas tension springs — as a world wide system provider, HAHN offers a more extensive portfolio than most other companies in the industry.